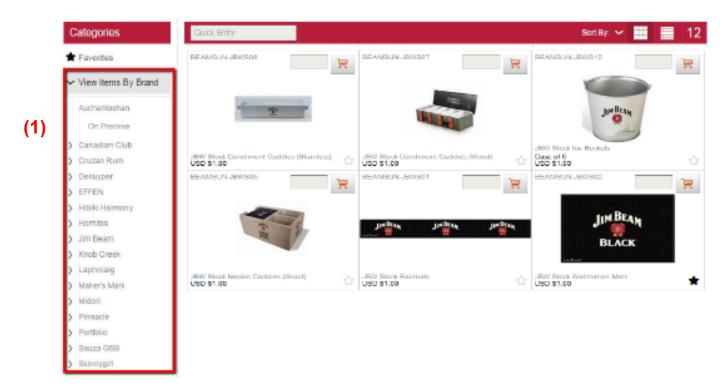

## Browsing the Catalog

The product catalog is divided into different brands. Expand a brand to browse the available sub-categories for that specific brand (1).

Click an item image to view additional information.