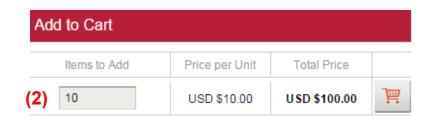

2. You can also add the item within the Add to Cart section of product detail.

When you have added all the necessary items to your shopping cart, hover over the cart icon in the upper right corner of the screen and select *Checkout.* 