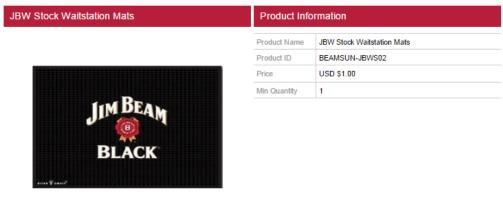

## Browsing the Catalog

The product catalog is divided into different brands. Expand a brand to browse the available sub-categories for that specific brand (1).

Click an item image to view additional information.

| Overview                             |                                                               | Add to Cart  |                |                  |   |
|--------------------------------------|---------------------------------------------------------------|--------------|----------------|------------------|---|
| 14"x11"x0.5". So<br>Colors: Based or | ft PVC. 1-4 Color Imprint in 1 Location. Available<br>n Mold. | Items to Add | Price per Pack | Total Price      |   |
| Lead Time                            | 7 Business Days                                               |              | USD \$1.00     |                  | Ħ |
|                                      |                                                               |              |                | Add To Favorites | ☆ |