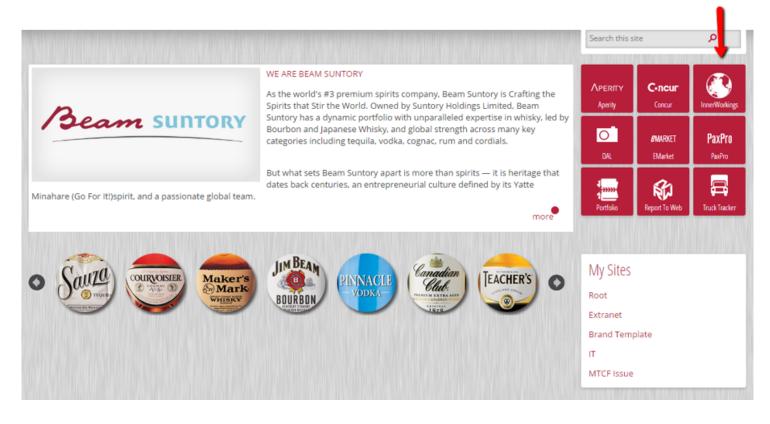

## Logging In to Your Core Items Site

Access the VALO site through <u>STIR</u> by clicking on the InnerWorkings icon.

#### Beam SUNTORY EXTRANET

Once you click the InnerWorkings icone within STIR you will have the option to select the Core Items module.