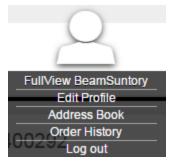

## Managing Your User Profile

Hover over the user icon in the upper right corner of the screen to see your user profile menu. Here you can view and edit your basic information, edit the shipping addresses available in your personal address book, and review orders that you have placed in the past.