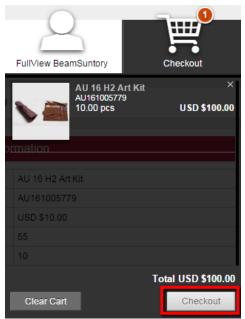

2. You can also add the item within the Add to Cart section of product detail.

When you have added all the necessary items to your shopping cart, hover over the cart icon in the upper right corner of the screen and select *Checkout.* 