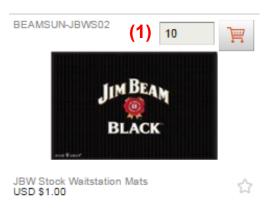

## Adding Items to Your Shopping Cart

There are two ways to add an item to your shopping cart:

1. From the product list, enter the desired quantity in the field provided and click the shopping cart button.