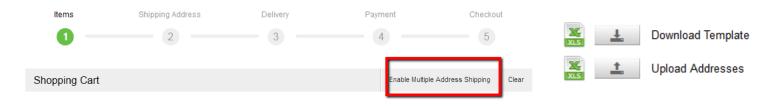

## Placing an Order

Clicking *Checkout* launches the checkout screen, which consists of four simple steps.

| Items | Shipping Address | Payment | Checkout |
|-------|------------------|---------|----------|
| 1 —   | 2                | 3       | 4        |

### **Review or Enter Shipping Address**

In the Shipping Address section, enter the location where the order should be shipped. If the order should be shipped to multiple locations, click the *Enable Multiple Address Shipping* button.

## **Enable The Multiple Shipping Option**

Selecting Enable Multiple Address Shipping enables a download template button and an upload Addresses button

Click the Download Template button to open a spreadsheet with address fields. Enter all shipping addresses for the order and save a copy of the spreadsheet.