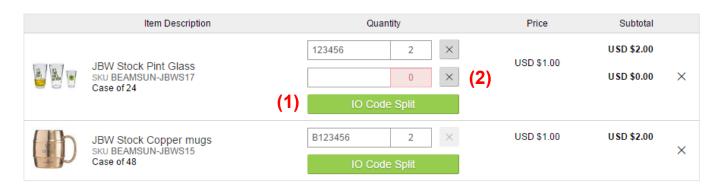

### **Review Your Items**

On the *Items* screen, you will be required to enter an IO Code for each item your are ordering (1).

| Item Description                                          | Quantity                        | Price      | Subtotal    |   |
|-----------------------------------------------------------|---------------------------------|------------|-------------|---|
| JBW Stock Pint Glass<br>sku BEAMSUN-JBWS17<br>Case of 24  | (1) 123456 2 ×<br>IO Code Split | USD \$1.00 | U SD \$2.00 | × |
| JBW Stock Copper mugs<br>SKU BEAMSUN-JBWS15<br>Case of 48 | (1) 2 ×<br>IO Code Split        | USD \$1.00 | U SD \$2.00 | × |

Users can also allocate multiple IO Codes to a single item by clicking the "IO Code Split" button (1). Adding another IO code will also require the user to specify the quantity of the newly added line item (2).